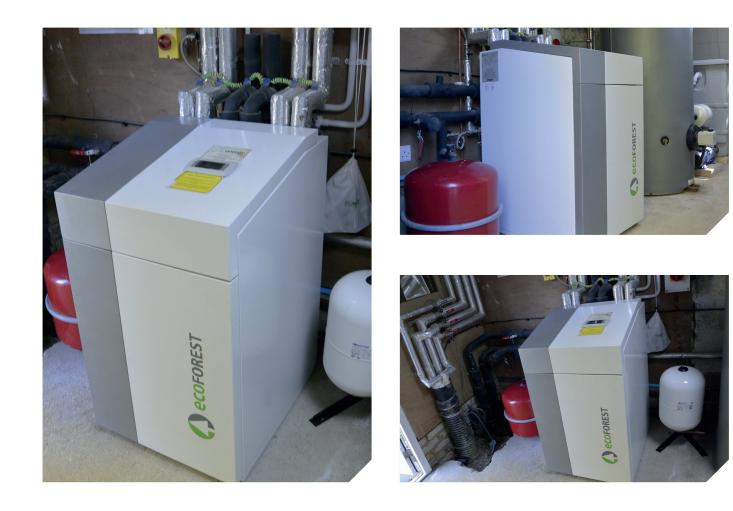

There is installed a 22kW ecoforest heatpump with a 500L cordival water tank to need their needs. The heatpump was connected to six 200m ground loop pipes, supplying them with enough energy to heat their new 500L water tank.