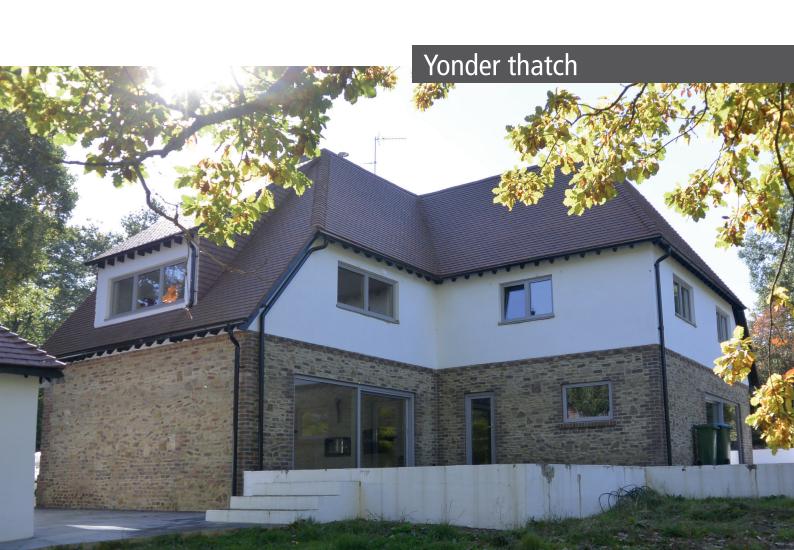

## Background

Yonder thatch was a 160m2 house in west Sussex, which recently underwent an extension to 240m2. The owners wanted to use this opportunity to reduce their running costs and carbon footprint as much as possible.